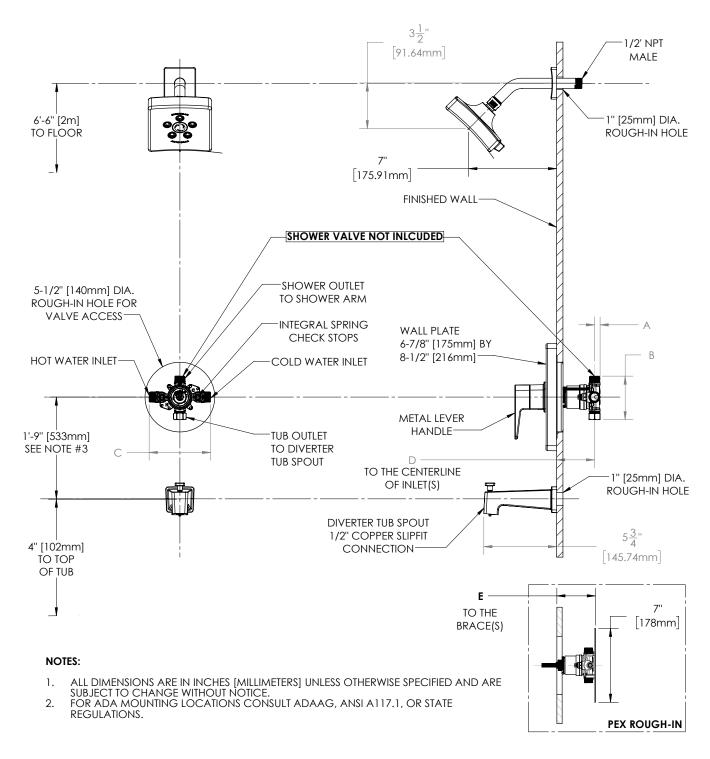

| <b>DIMENSION</b> | CPV-PB                                 | CPV-T2         | CPV-PB-PXC           | CPV-PB-PXE         | CPV-T2-PXC            | CPV-T2-PXE          |
|------------------|----------------------------------------|----------------|----------------------|--------------------|-----------------------|---------------------|
| Α                | 7/16" (11mm)                           | 1/2" (12mm)    | 7/16" (11mm)         |                    | 1/2" (12mm)           |                     |
| В                | 3-5/16" (84mm)                         | 3-1/2" (89mm)  | 3-5/16" (84mm)       |                    | 3-1/2" (89mm)         |                     |
| С                | 4-13/16" (123mm)                       | 5-7/8" (150mm) | 4-13/16" (123mm)     |                    | 5-7/8" (150mm)        |                     |
| D                | 2-1/2" (63mm) MIN TO 3-1/2" (89mm) MAX |                |                      |                    |                       |                     |
| E                |                                        |                | 3-1/8" (79mm) MIN TC | 4-1/8" (105mm) MAX | 3-3/16" (81mm) MIN TO | 4-3/16" (106mm) MAX |